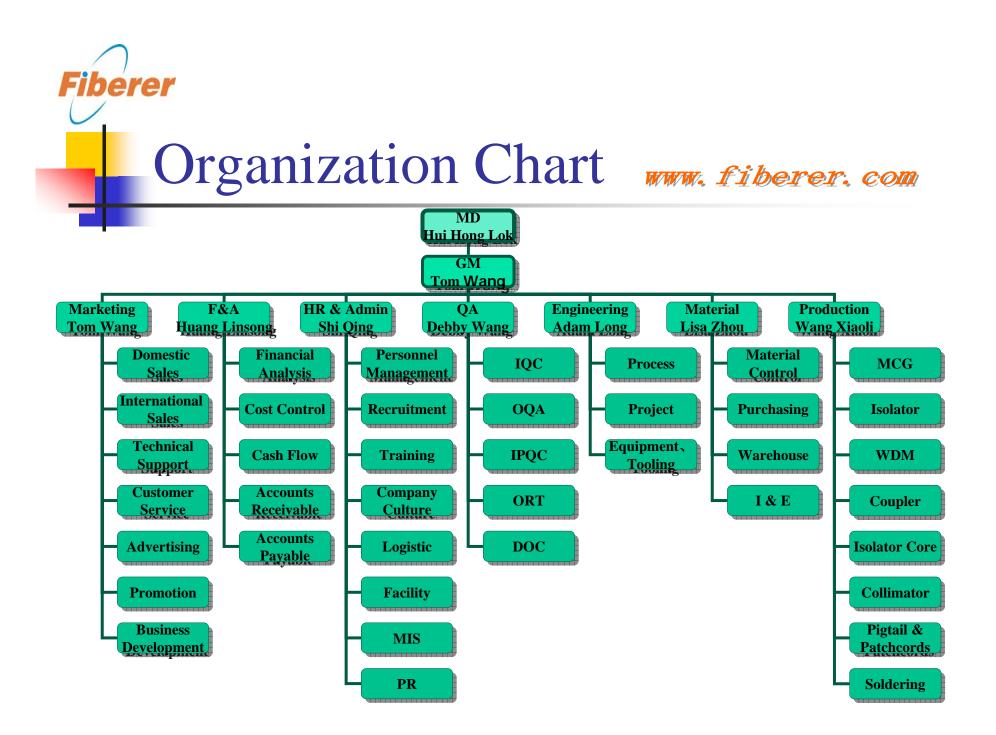

sive quality and reliability data and tests
- > Provide custom designs per customer specifications
- > Good supplier relationship







- Committed to enhance our outmost capabilities in technology, product design, development and manufacturing
- Emphasize on stringent quality control function, thereby ensure manufacture of premium quality products
- Maintain long term partnering relationship with customers and suppliers





- Fiberer emphasizes the importance of providing products of premium quality and performance to the industries
- We provide individual test data sheet for each product delivered with the capability of tracing the product should any failure should occur
- We also ensure that all our products are supplied with a commitment to quality and consistency performance











### **Product Family – fiber cables**

- > Indoor fiber cables
- > Outdoor fiber cables
- > Special fiber cables



#### Strength:

> 800km/month of fiber cable





#### **Product Family – Polarization Maintaining Components**

- > PM Isolator
- > PM Filter Coupler
- > PMFWDM Device
- > PMDWDM Device
- > Polarization Beam Combiner / Splitter
- > In-line Polarizer
- > PM Circulator
- > PM Patchcord
- > Isolator / Polarization Beam Combiner Hybrid

#### Strength:

- > High extinction ratio (>30dB) and low insertion loss
- > Strong custom design capability Example: Collimator Splitter



#### **Product Family – Isolators (1060 to 1610 nm)**

- > Standard In-line Isolator
- > Mini In-line Isolator
- > Twin Isolator
- > Free Space Isolator
- > Isolator Core

#### Strength:

- > Offers a va